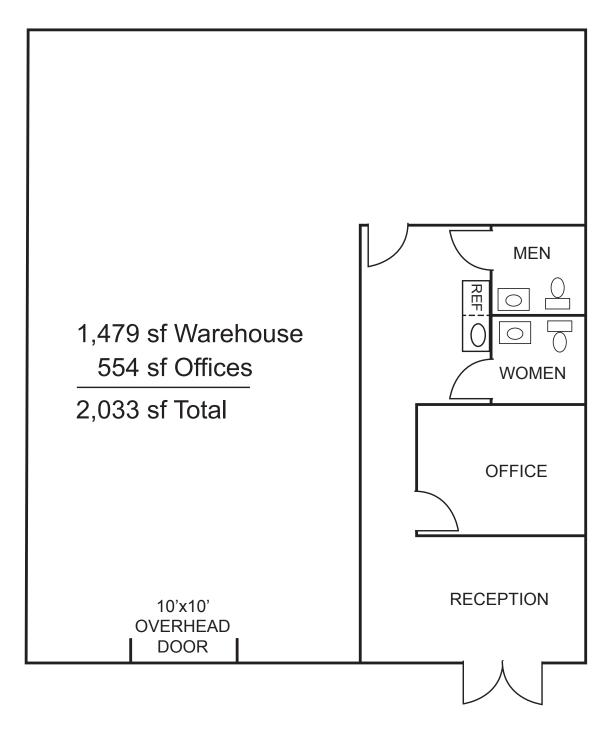

## 5432-B W. Crenshaw Street • Tampa, FL 33634

| SPACE SIZE:            | 2,033 Sq. Ft.                                         |
|------------------------|-------------------------------------------------------|
| OFFICE:                | 554 Sq. Ft.                                           |
| WAREHOUSE:             | 1,479 Sq. Ft.                                         |
| LOADING:               | 1 Grade Level (10'x10')                               |
| CLEAR HEIGHT:          | 24 Feet                                               |
| BREAK AREA:            | Refrigerator, microwave, water cooler & sink included |
|                        |                                                       |
| SPRINKLER:             | Standard wet system                                   |
| SPRINKLER:<br>SIGNAGE: | Standard wet system<br>Monument sign on Crenshaw      |
|                        |                                                       |