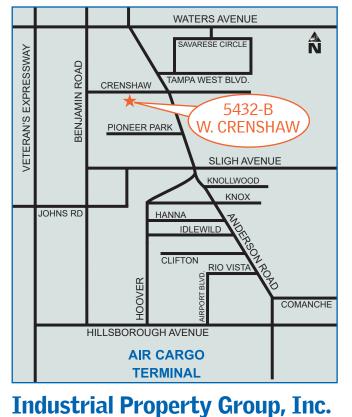

## 5432-B W. Crenshaw Street • Tampa, FL 33634

| SPACE SIZE:            | 2,033 Sq. Ft.                                         |
|------------------------|-------------------------------------------------------|
| OFFICE:                | 554 Sq. Ft.                                           |
| WAREHOUSE:             | 1,479 Sq. Ft.                                         |
| LOADING:               | 1 Grade Level (10'x10')                               |
| CLEAR HEIGHT:          | 24 Feet                                               |
| BREAK AREA:            | Refrigerator, microwave, water cooler & sink included |
|                        |                                                       |
| SPRINKLER:             | Standard wet system                                   |
| SPRINKLER:<br>SIGNAGE: | Standard wet system<br>Monument sign on Crenshaw      |
|                        |                                                       |

## 5432-B W. Crenshaw Street Tampa, FL 33634