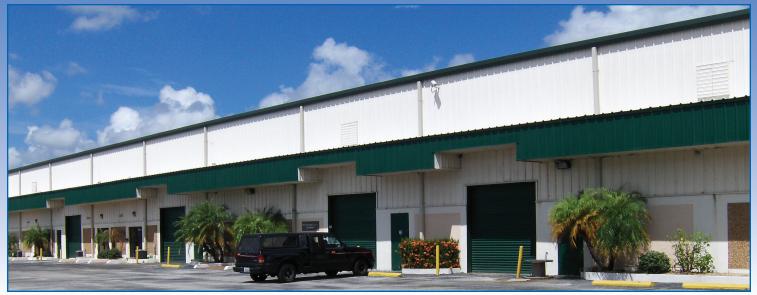

# 2,033 Sq. Ft. Warehouse FOR LEASE

## 5432-B W. Crenshaw Street • Tampa, FL 33634

| SPACE SIZE:            | 2,033 Sq. Ft.                                         |
|------------------------|-------------------------------------------------------|
| OFFICE:                | 554 Sq. Ft.                                           |
| WAREHOUSE:             | 1,479 Sq. Ft.                                         |
| LOADING:               | 1 Grade Level (10'x10')                               |
| CLEAR HEIGHT:          | 24 Feet                                               |
| BREAK AREA:            | Refrigerator, microwave, water cooler & sink included |
|                        |                                                       |
| SPRINKLER:             | Standard wet system                                   |
| SPRINKLER:<br>SIGNAGE: | Standard wet system<br>Monument sign on Crenshaw      |
|                        |                                                       |

## 5432-B W. Crenshaw Street Tampa, FL 33634